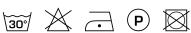

r, understated and subtle. Very natural both in colour, materiality and draping properties. Smooth, open and airy. 100% polyester and room-high. The subtle and natural-looking slub combined with a mild sheen effect give the fabric a luxurious feel. Developed in warm contemporary Kendix colours.

### **Specifications**

| Part ID                  | 0101940027     |
|--------------------------|----------------|
| Composition              | 100% polyester |
| Width (cm)               | 295 cm         |
| Weight (g/m1)            | 552 g/m1       |
| Lightfasness (scale 1-8) | 4              |
| Color variants           | 33             |
| Shrinkage (%)            | 1%             |
| Roman blind suitable     | Yes            |

#### Washing instructions

Industrial washing instructions











Does not apply.

### **Product images**