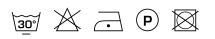

in colour, materiality and draping properties. Smooth, open and airy. 100% polyester and room-high. The subtle and natural-looking slub combined with a mild sheen effect give the fabric a luxurious feel. Developed in warm contemporary Kendix colours.

#### Specifications

| Part ID                  | 0101940029     |
|--------------------------|----------------|
| Composition              | 100% polyester |
| Width (cm)               | 295 cm         |
| Weight (g/m1)            | 552 g/m1       |
| Lightfasness (scale 1-8) | 4              |
| Color variants           | 33             |
| Shrinkage (%)            | 1%             |
| Roman blind suitable     | Yes            |
|                          |                |

#### Washing instructions

#### Industrial washing instructions



Does not apply.

### Product images