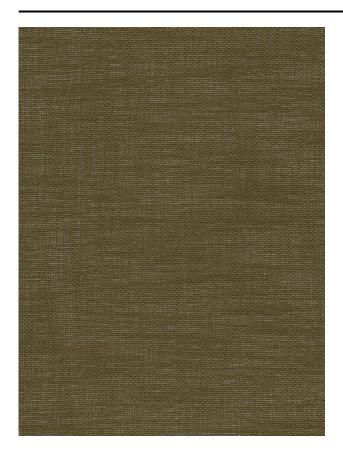

#### Description

An in-between polyester, understated and subtle. Very natural both in colour, materiality and draping properties. Smooth, open and airy. 100% polyester and room-high. The subtle and natural-looking slub combined with a mild sheen effect give the fabric a luxurious feel. Developed in warm contemporary Kendix colours.

### **Product images**