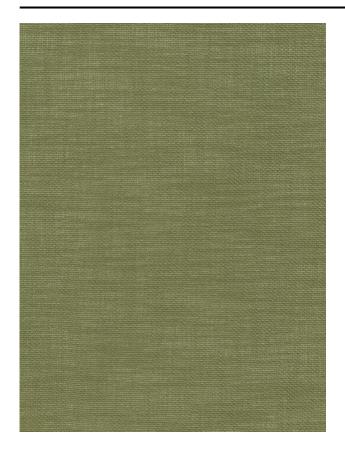

#### Description

An in-between polyester, understated and subtle. Very natural both in colour, materiality and draping properties. Smooth, open and airy. 100% polyester and room-high. The subtle and natural-looking slub combined with a mild sheen effect give the fabric a luxurious feel. Developed in warm contemporary Kendix colours.

### Product images