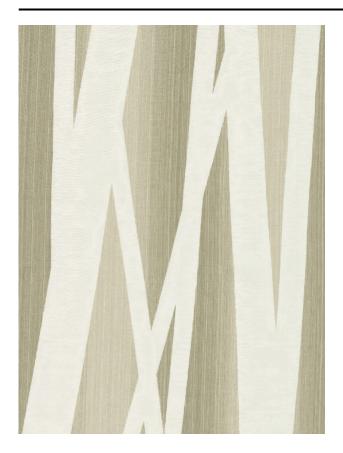

# HELIX 09

### Description

Helix embraces the power of rhythm. A diagonally striped pattern with a colour gradient. The open and closed pieces make this dynamic design a perfect connection between indoor and outdoor in a modern interior.