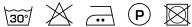

in a modern interior.

#### **Specifications**

| Part ID                  | 0106270029                            |
|--------------------------|---------------------------------------|
| Composition              | 44% viscose, 38% polyester, 18% linen |
| Width (cm)               | 315 cm                                |
| Weight (g/m1)            | 202 g/m1                              |
| Lightfasness (scale 1-8) | 5                                     |
| Color variants           | 4                                     |
| Report                   | 100                                   |
| Shrinkage (%)            | 1%                                    |
|                          |                                       |

#### Washing instructions

Industrial washing instructions











Does not apply.

## Product images