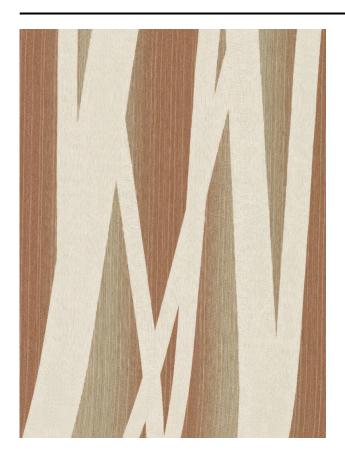

# HELIX 29

### Description

Helix embraces the power of rhythm. A diagonally striped pattern with a colour gradient. The open and closed pieces make this dynamic design a perfect connection between indoor and outdoor in a modern interior.

#### **Specifications**

| Part ID                  | 0106270029                            |
|--------------------------|---------------------------------------|
| Composition              | 44% viscose, 38% polyester, 18% linen |
| Width (cm)               | 315 cm                                |
| Weight (g/m1)            | 202 g/m1                              |
| Lightfasness (scale 1-8) | 5                                     |
| Color variants           | 4                                     |
| Report                   | 100                                   |
| Shrinkage (%)            | 1%                                    |
|                          |                                       |