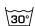

indoors to the outdoors.

### **Specifications**

| Part ID                  | 0106280008                            |
|--------------------------|---------------------------------------|
| Composition              | 44% viscose, 38% polyester, 18% linen |
| Width (cm)               | 315 cm                                |
| Weight (g/m1)            | 202 g/m1                              |
| Lightfasness (scale 1-8) | 5                                     |
| Color variants           | 3                                     |
| Report                   | 100                                   |
| Shrinkage (%)            | 1%                                    |
|                          |                                       |

### Washing instructions

Industrial washing instructions











Does not apply.

## **Product images**