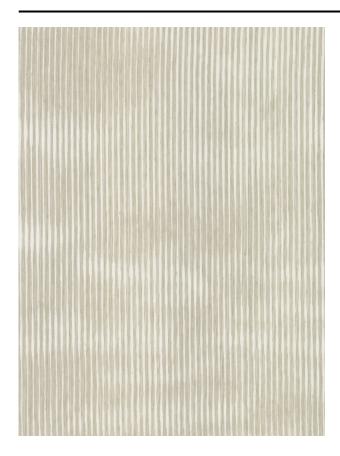

### Description

Osis embraces the power of rhythm. A sophisticated vertically striped pattern, with a gradient colouring. This ausbrenner quality is woven with multiple coloured yarns to make the design truly exclusive and tactile. The graphic vertical lines enhance modern interiors and serve to connect the indoors to the outdoors.

## **Product images**