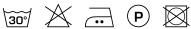

ors to the outdoors.

### **Specifications**

| Part ID                  | 0106280008                            |
|--------------------------|---------------------------------------|
| Composition              | 44% viscose, 38% polyester, 18% linen |
| Width (cm)               | 315 cm                                |
| Weight (g/m1)            | 202 g/m1                              |
| Lightfasness (scale 1-8) | 5                                     |
| Color variants           | 3                                     |
| Report                   | 100                                   |
| Shrinkage (%)            | 1%                                    |
|                          |                                       |

### Washing instructions

Industrial washing instructions











Does not apply.

## **Product images**