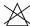

doors to the outdoors.

### **Specifications**

| Part ID                  | 0106280008                            |
|--------------------------|---------------------------------------|
| Composition              | 44% viscose, 38% polyester, 18% linen |
| Width (cm)               | 315 cm                                |
| Weight (g/m1)            | 202 g/m1                              |
| Lightfasness (scale 1-8) | 5                                     |
| Color variants           | 3                                     |
| Report                   | 100                                   |
| Shrinkage (%)            | 1%                                    |
|                          |                                       |

### Washing instructions

Industrial washing instructions











Does not apply.

## **Product images**