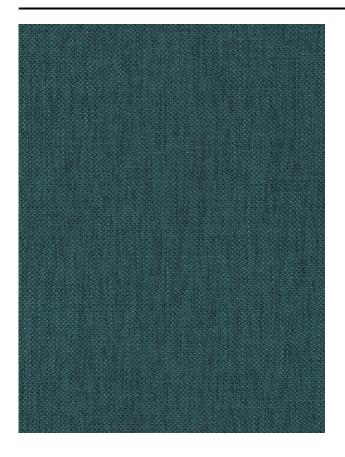

### Description

The irregular weave structure combined with the special colouring method of the fabric lends it a quirky character. Made from recycled PET plastic and it is flame retardant.

## Specifications

| Part ID                  | 0106290044                                                            |
|--------------------------|-----------------------------------------------------------------------|
| Composition              | 75% recycled polyester flame retardant, 25% polyester flame retardant |
| Width (cm)               | 305 cm                                                                |
| Weight (g/m1)            | 1022 g/m1                                                             |
| Lightfasness (scale 1-8) | 5                                                                     |
| Flameretardant           | Yes                                                                   |
| Certifications           | OEKOTEX                                                               |
| Color variants           | 25                                                                    |
| Shrinkage (%)            | 1%                                                                    |
| Roman blind suitable     | Yes                                                                   |