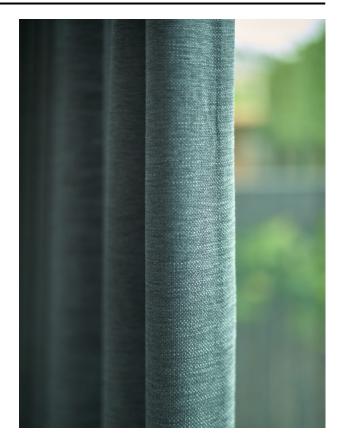

### Description

The irregular weave structure combined with the special colouring method of the fabric lends it a quirky character. Made from recycled PET plastic and it is flame retardant.

## Specifications

| Part ID                  | 0106290048                                                            |
|--------------------------|-----------------------------------------------------------------------|
| Composition              | 75% recycled polyester flame retardant, 25% polyester flame retardant |
| Width (cm)               | 305 cm                                                                |
| Weight (g/m1)            | 1022 g/m1                                                             |
| Lightfasness (scale 1-8) | 5                                                                     |
| Flameretardant           | Yes                                                                   |
| Certifications           | OEKOTEX                                                               |
| Color variants           | 25                                                                    |
| Shrinkage (%)            | 1%                                                                    |
| Roman blind suitable     | Yes                                                                   |