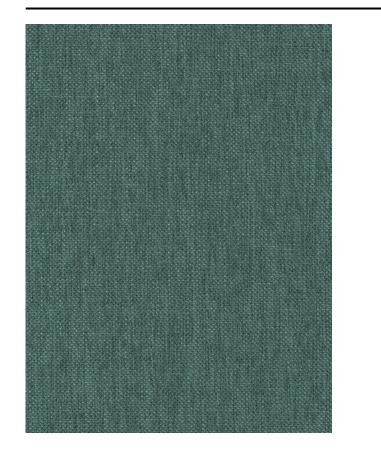

### Description

The irregular weave structure combined with the special colouring method of the fabric lends it a quirky character. Made from recycled PET plastic and it is flame retardant.

## Specifications

| Part ID                  | 0106290048                                                            |
|--------------------------|-----------------------------------------------------------------------|
| Composition              | 75% recycled polyester flame retardant, 25% polyester flame retardant |
| Width (cm)               | 305 cm                                                                |
| Weight (g/m1)            | 1022 g/m1                                                             |
| Lightfasness (scale 1-8) | 5                                                                     |
| Flameretardant           | Yes                                                                   |
| Certifications           | OEKOTEX                                                               |
| Color variants           | 25                                                                    |
| Shrinkage (%)            | 1%                                                                    |
| Roman blind suitable     | Yes                                                                   |