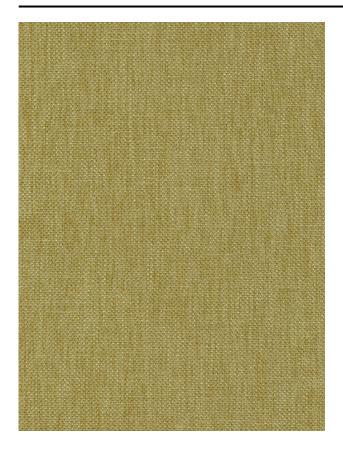

### Description

The irregular weave structure combined with the special colouring method of the fabric lends it a quirky character. Made from recycled PET plastic and it is flame retardant.

## Specifications

| Part ID                  | 0106290067                                                            |
|--------------------------|-----------------------------------------------------------------------|
| Composition              | 75% recycled polyester flame retardant, 25% polyester flame retardant |
| Width (cm)               | 305 cm                                                                |
| Weight (g/m1)            | 1022 g/m1                                                             |
| Lightfasness (scale 1-8) | 5                                                                     |
| Flameretardant           | Yes                                                                   |
| Certifications           | OEKOTEX                                                               |
| Color variants           | 25                                                                    |
| Shrinkage (%)            | 1%                                                                    |
| Roman blind suitable     | Yes                                                                   |