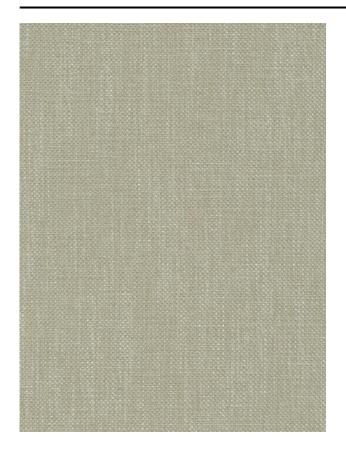

g/m1                                                                |
| Lightfasness (scale 1-8) | 5                                                                        |
| Flameretardant           | Yes                                                                      |
| Certifications           | OEKOTEX                                                                  |
| Color variants           | 25                                                                       |
| Shrinkage (%)            | 1%                                                                       |
| Roman blind suitable     | Yes                                                                      |

#### Washing instructions

#### Industrial washing instructions



Does not apply.

### Product images