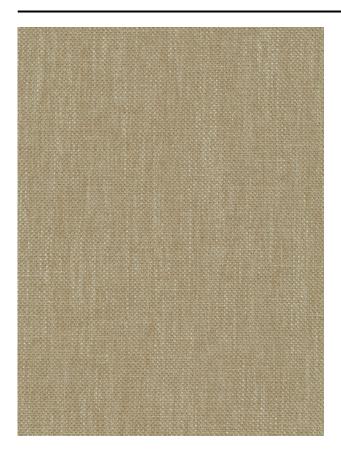

### Description

The irregular weave structure combined with the special colouring method of the fabric lends it a quirky character. Made from recycled PET plastic and it is flame retardant.

### **Specifications**

| D                        | 040 / 000007                                                          |
|--------------------------|-----------------------------------------------------------------------|
| Part ID                  | 0106290097                                                            |
| Composition              | 75% recycled polyester flame retardant, 25% polyester flame retardant |
| Width (cm)               | 305 cm                                                                |
| Weight (g/m1)            | 1022 g/m1                                                             |
| Lightfasness (scale 1-8) | 5                                                                     |
| Flameretardant           | Yes                                                                   |
| Certifications           | OEKOTEX                                                               |
| Color variants           | 25                                                                    |
| Shrinkage (%)            | 1%                                                                    |
| Roman blind suitable     | Yes                                                                   |
|                          |                                                                       |