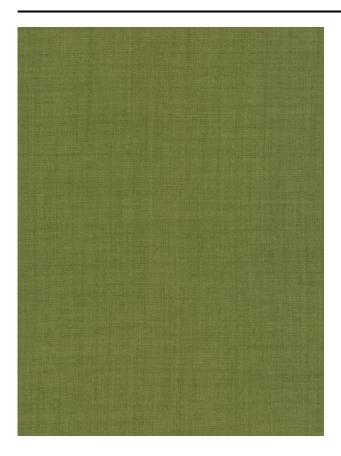

### Description

Fine semi-transparent fabric. A subtle two-tone effect through bicolour dyeing. Translated into a recycled version and in a fresh colour range. This fabric is made from recycled pre-consumer Trevira CS yarn. The natural effect is characteristic of this fabric, small slubs and fluff add to this look.

### **Product images**