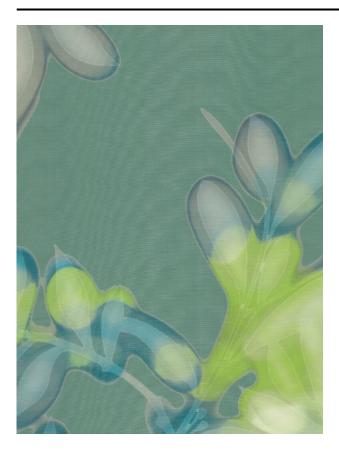

### Description

The digitally printed Galena pattern shows branches with leaves, in quirky shapes seen through a microscope; almost otherworldly Presented in three strong colourations printed on a transparent 100% Trevira CS polyester.