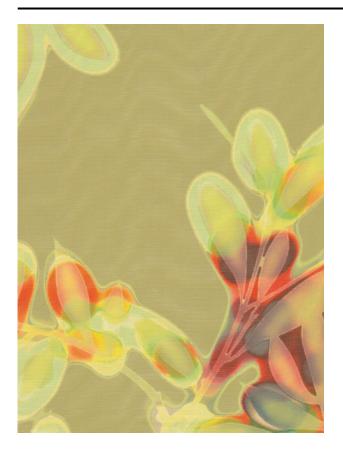

#### Description

The digitally printed Galena pattern shows branches with leaves, in quirky shapes seen through a microscope; almost otherworldly Presented in three strong colourations printed on a transparent 100% Trevira CS polyester.