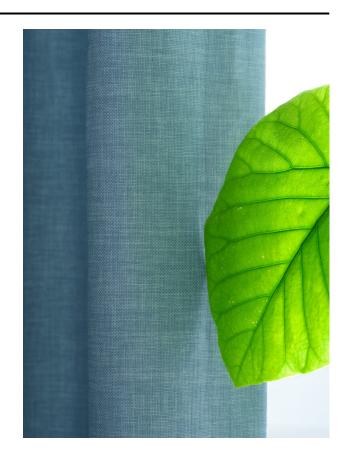

| 50% recycled polyester flame retardant |
| Width (cm)               | 300 cm                                 |
| Weight (g/m1)            | 912 g/m1                               |
| Lightfasness (scale 1-8) | 5                                      |
| Flameretardant           | Yes                                    |
| Certifications           | OEKOTEX                                |
| Color variants           | 28                                     |
| Shrinkage (%)            | 1%                                     |
| Roman blind suitable     | Yes                                    |
|                          |                                        |

### Washing instructions

Industrial washing instructions











Does not apply.

### **Product images**