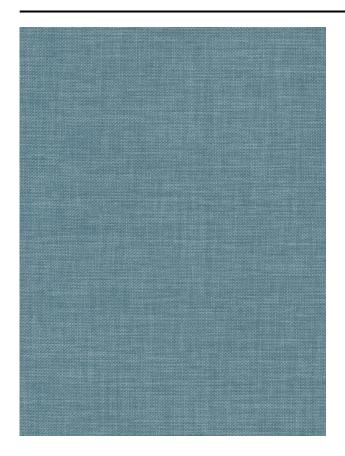

on              | 50% recycled polyester flame retardant |
| Width (cm)               | 300 cm                                 |
| Weight (g/m1)            | 912 g/m1                               |
| Lightfasness (scale 1-8) | 5                                      |
| Flameretardant           | Yes                                    |
| Certifications           | OEKOTEX                                |
| Color variants           | 28                                     |
| Shrinkage (%)            | 1%                                     |
| Roman blind suitable     | Yes                                    |
|                          |                                        |

### Washing instructions

Industrial washing instructions











Does not apply.

### **Product images**