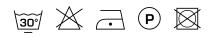

041                             |
|--------------------------|----------------------------------------|
| Composition              | 50% recycled polyester flame retardant |
| Width (cm)               | 300 cm                                 |
| Weight (g/m1)            | 912 g/m1                               |
| Lightfasness (scale 1-8) | 5                                      |
| Flameretardant           | Yes                                    |
| Certifications           | OEKOTEX                                |
| Color variants           | 28                                     |
| Shrinkage (%)            | 1%                                     |
| Roman blind suitable     | Yes                                    |

#### Washing instructions

#### Industrial washing instructions



Does not apply.

### Product images