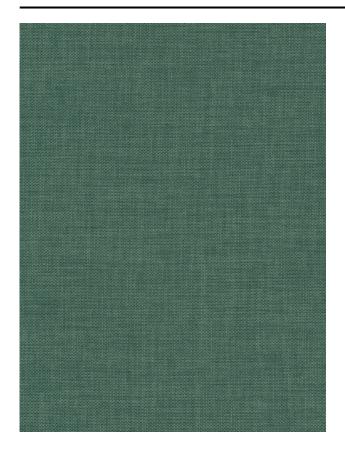

#### Description

An eco-friendly take on a one of our classics. Natural-looking uni structure with blackout properties. This fabric with a linen look is available in a large updated colour range and made of flame retardant recycled polyester.

### Product images