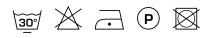

051                             |
|--------------------------|----------------------------------------|
| Composition              | 50% recycled polyester flame retardant |
| Width (cm)               | 300 cm                                 |
| Weight (g/m1)            | 912 g/m1                               |
| Lightfasness (scale 1-8) | 5                                      |
| Flameretardant           | Yes                                    |
| Certifications           | OEKOTEX                                |
| Color variants           | 28                                     |
| Shrinkage (%)            | 1%                                     |
| Roman blind suitable     | Yes                                    |

#### Washing instructions

#### Industrial washing instructions



Does not apply.

### Product images