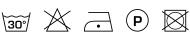

----------------------------------|
| Composition              | 50% recycled polyester flame retardant |
| Width (cm)               | 300 cm                                 |
| Weight (g/m1)            | 912 g/m1                               |
| Lightfasness (scale 1-8) | 5                                      |
| Flameretardant           | Yes                                    |
| Certifications           | OEKOTEX                                |
| Color variants           | 28                                     |
| Shrinkage (%)            | 1%                                     |
| Roman blind suitable     | Yes                                    |
|                          |                                        |

### Washing instructions

Industrial washing instructions











Does not apply.

## **Product images**