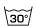

--------------------------------------|
| Composition              | 50% recycled polyester flame retardant |
| Width (cm)               | 300 cm                                 |
| Weight (g/m1)            | 912 g/m1                               |
| Lightfasness (scale 1-8) | 5                                      |
| Flameretardant           | Yes                                    |
| Certifications           | OEKOTEX                                |
| Color variants           | 28                                     |
| Shrinkage (%)            | 1%                                     |
| Roman blind suitable     | Yes                                    |
|                          |                                        |

### Washing instructions

Industrial washing instructions











Does not apply.

## **Product images**