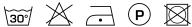

--------------------------------------|
| Composition              | 50% recycled polyester flame retardant |
| Width (cm)               | 300 cm                                 |
| Weight (g/m1)            | 912 g/m1                               |
| Lightfasness (scale 1-8) | 5                                      |
| Flameretardant           | Yes                                    |
| Certifications           | OEKOTEX                                |
| Color variants           | 28                                     |
| Shrinkage (%)            | 1%                                     |
| Roman blind suitable     | Yes                                    |
|                          |                                        |

### Washing instructions

Industrial washing instructions











Does not apply.

### **Product images**