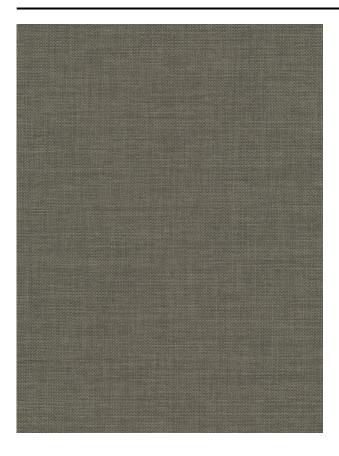

#### Description

An eco-friendly take on a one of our classics. Natural-looking uni structure with blackout properties. This fabric with a linen look is available in a large updated colour range and made of flame retardant recycled polyester.

### **Product images**