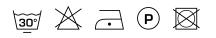

091                             |
|--------------------------|----------------------------------------|
| Composition              | 50% recycled polyester flame retardant |
| Width (cm)               | 300 cm                                 |
| Weight (g/m1)            | 912 g/m1                               |
| Lightfasness (scale 1-8) | 5                                      |
| Flameretardant           | Yes                                    |
| Certifications           | OEKOTEX                                |
| Color variants           | 28                                     |
| Shrinkage (%)            | 1%                                     |
| Roman blind suitable     | Yes                                    |

#### Washing instructions

#### Industrial washing instructions



Does not apply.

### Product images