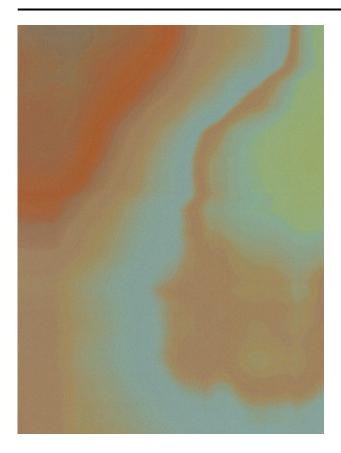

### Description

The Fluor pattern reflects natural materials in a state of motion. Flowing shapes result in evolving gradients that make a statement in the interior. They look like floating cloud-like prints that underscore the message of freedom and movement. Printed on dense dim-out made from recycled Trevira CS yarn.