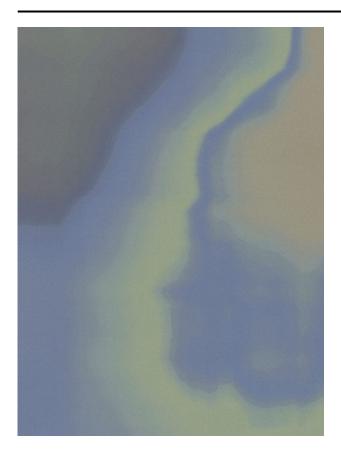

### Description

The Fluor pattern reflects natural materials in a state of motion. Flowing shapes result in evolving gradients that make a statement in the interior. They look like floating cloud-like prints that underscore the message of freedom and movement. Printed on dense dim-out made from recycled Trevira CS yarn.