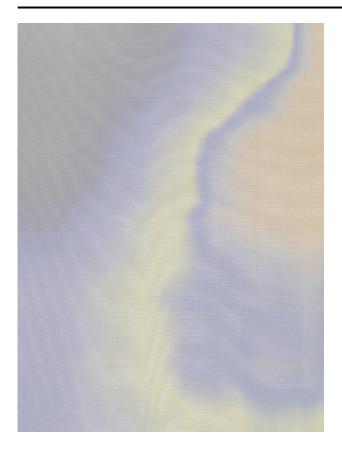

#### Description

The Liquid pattern reflects natural materials in a state of motion. Flowing shapes result in evolving gradients that make a statement in the interior. They look like floating cloud-like prints that underscore the message of freedom and movement. Printed on a transparent Trevira CS quality.