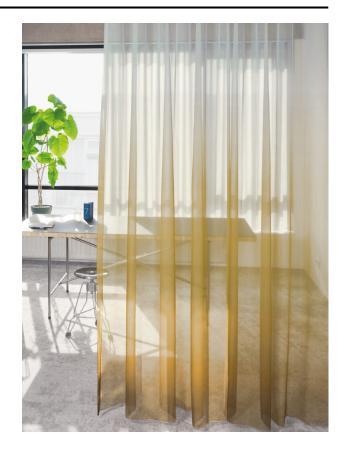

#### Description

Ultra-light, slightly shiny fabric with a printed colour gradient, like a soft colourful cloud in your interior. The gradient starts at the bottom with a more dark intense colour, fading into a lighter shade. A real eye-catcher, but at the same time subtly blends into your interior.

### Product images