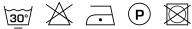

--|
| Composition              | 50% Recycling-Polyester trevira cs, 50% polyester trevira cs |
| Width (cm)               | 295 cm                                                       |
| Weight (g/m1)            | 112 g/m1                                                     |
| Lightfasness (scale 1-8) | 5                                                            |
| Flameretardant           | Yes                                                          |
| Certifications           | OEKOTEX                                                      |
| Color variants           | 4                                                            |
| Shrinkage (%)            | 1%                                                           |

### Washing instructions

Industrial washing instructions











Does not apply.

### Product images