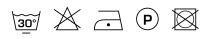

ter, understated and subtle. Very natural both in colour, materiality and draping properties. Smooth, open and airy. 100% polyester and room-high. The subtle and natural-looking slub combined with a mild sheen effect give the fabric a luxurious feel. Developed in warm contemporary Kendix colours.

#### Specifications

| Part ID                  | 0101940006     |
|--------------------------|----------------|
| Composition              | 100% polyester |
| Width (cm)               | 295 cm         |
| Weight (g/m1)            | 552 g/m1       |
| Lightfasness (scale 1-8) | 4              |
| Color variants           | 33             |
| Shrinkage (%)            | 1%             |
| Roman blind suitable     | Yes            |

#### Washing instructions

#### Industrial washing instructions



Does not apply.

### Product images