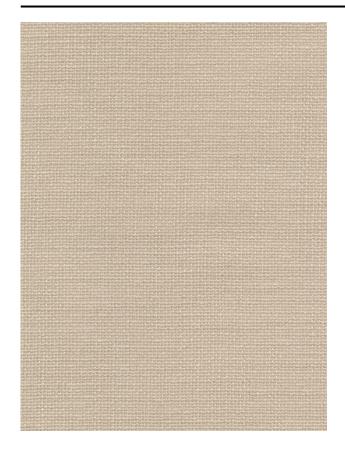

al both in colour, materiality and draping properties. Smooth, open and airy. 100% polyester and room-high. The subtle and natural-looking slub combined with a mild sheen effect give the fabric a luxurious feel. Developed in warm contemporary Kendix colours.

#### Specifications

| Part ID                  | 0101940006     |
|--------------------------|----------------|
| Composition              | 100% polyester |
| Width (cm)               | 295 cm         |
| Weight (g/m1)            | 552 g/m1       |
| Lightfasness (scale 1-8) | 4              |
| Color variants           | 33             |
| Shrinkage (%)            | 1%             |
| Roman blind suitable     | Yes            |

#### Washing instructions

#### Industrial washing instructions



Does not apply.

### Product images