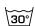

ester, understated and subtle. Very natural both in colour, materiality and draping properties. Smooth, open and airy. 100% polyester and room-high. The subtle and natural-looking slub combined with a mild sheen effect give the fabric a luxurious feel. Developed in warm contemporary Kendix colours.

### **Specifications**

| Part ID                  | 0101940008     |
|--------------------------|----------------|
| Composition              | 100% polyester |
| Width (cm)               | 295 cm         |
| Weight (g/m1)            | 552 g/m1       |
| Lightfasness (scale 1-8) | 4              |
| Color variants           | 33             |
| Shrinkage (%)            | 1%             |
| Roman blind suitable     | Yes            |

#### Washing instructions

Industrial washing instructions











Does not apply.

### **Product images**