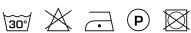

r, understated and subtle. Very natural both in colour, materiality and draping properties. Smooth, open and airy. 100% polyester and room-high. The subtle and natural-looking slub combined with a mild sheen effect give the fabric a luxurious feel. Developed in warm contemporary Kendix colours.

### **Specifications**

| Part ID                  | 0101940008     |
|--------------------------|----------------|
| Composition              | 100% polyester |
| Width (cm)               | 295 cm         |
| Weight (g/m1)            | 552 g/m1       |
| Lightfasness (scale 1-8) | 4              |
| Color variants           | 33             |
| Shrinkage (%)            | 1%             |
| Roman blind suitable     | Yes            |

#### Washing instructions

Industrial washing instructions











Does not apply.

### **Product images**