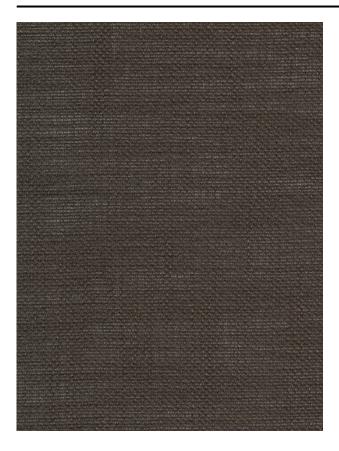

### Description

An in-between polyester, understated and subtle. Very natural both in colour, materiality and draping properties. Smooth, open and airy. 100% polyester and room-high. The subtle and natural-looking slub combined with a mild sheen effect give the fabric a luxurious feel. Developed in warm contemporary Kendix colours.

### **Product images**