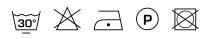

ter, understated and subtle. Very natural both in colour, materiality and draping properties. Smooth, open and airy. 100% polyester and room-high. The subtle and natural-looking slub combined with a mild sheen effect give the fabric a luxurious feel. Developed in warm contemporary Kendix colours.

#### Specifications

| Part ID                  | 0101940011     |
|--------------------------|----------------|
| Composition              | 100% polyester |
| Width (cm)               | 295 cm         |
| Weight (g/m1)            | 552 g/m1       |
| Lightfasness (scale 1-8) | 4              |
| Color variants           | 33             |
| Shrinkage (%)            | 1%             |
| Roman blind suitable     | Yes            |

#### Washing instructions

#### Industrial washing instructions



Does not apply.

### Product images