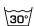

ester, understated and subtle. Very natural both in colour, materiality and draping properties. Smooth, open and airy. 100% polyester and room-high. The subtle and natural-looking slub combined with a mild sheen effect give the fabric a luxurious feel. Developed in warm contemporary Kendix colours.

### **Specifications**

| Part ID                  | 0101940014     |
|--------------------------|----------------|
| Composition              | 100% polyester |
| Width (cm)               | 295 cm         |
| Weight (g/m1)            | 552 g/m1       |
| Lightfasness (scale 1-8) | 4              |
| Color variants           | 33             |
| Shrinkage (%)            | 1%             |
| Roman blind suitable     | Yes            |

#### Washing instructions

Industrial washing instructions











Does not apply.

### **Product images**