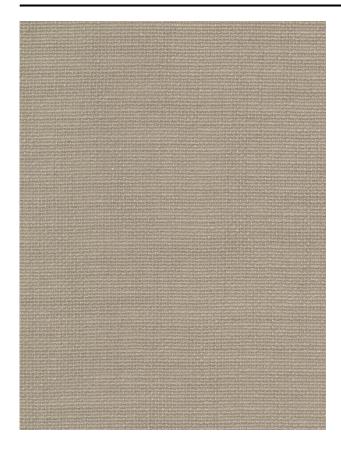

### Description

An in-between polyester, understated and subtle. Very natural both in colour, materiality and draping properties. Smooth, open and airy. 100% polyester and room-high. The subtle and natural-looking slub combined with a mild sheen effect give the fabric a luxurious feel. Developed in warm contemporary Kendix colours.

### **Product images**