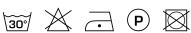

r, understated and subtle. Very natural both in colour, materiality and draping properties. Smooth, open and airy. 100% polyester and room-high. The subtle and natural-looking slub combined with a mild sheen effect give the fabric a luxurious feel. Developed in warm contemporary Kendix colours.

### **Specifications**

| Part ID                  | 0101940014     |
|--------------------------|----------------|
| Composition              | 100% polyester |
| Width (cm)               | 295 cm         |
| Weight (g/m1)            | 552 g/m1       |
| Lightfasness (scale 1-8) | 4              |
| Color variants           | 33             |
| Shrinkage (%)            | 1%             |
| Roman blind suitable     | Yes            |

#### Washing instructions

Industrial washing instructions











Does not apply.

### **Product images**