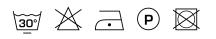

in colour, materiality and draping properties. Smooth, open and airy. 100% polyester and room-high. The subtle and natural-looking slub combined with a mild sheen effect give the fabric a luxurious feel. Developed in warm contemporary Kendix colours.

#### Specifications

| Part ID                  | 0101940019     |
|--------------------------|----------------|
| Composition              | 100% polyester |
| Width (cm)               | 295 cm         |
| Weight (g/m1)            | 552 g/m1       |
| Lightfasness (scale 1-8) | 4              |
| Color variants           | 33             |
| Shrinkage (%)            | 1%             |
| Roman blind suitable     | Yes            |
|                          |                |

#### Washing instructions

#### Industrial washing instructions



Does not apply.

### Product images