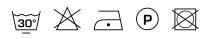

in colour, materiality and draping properties. Smooth, open and airy. 100% polyester and room-high. The subtle and natural-looking slub combined with a mild sheen effect give the fabric a luxurious feel. Developed in warm contemporary Kendix colours.

#### Specifications

| Part ID                  | 0101940022     |
|--------------------------|----------------|
| Composition              | 100% polyester |
| Width (cm)               | 295 cm         |
| Weight (g/m1)            | 552 g/m1       |
| Lightfasness (scale 1-8) | 4              |
| Color variants           | 33             |
| Shrinkage (%)            | 1%             |
| Roman blind suitable     | Yes            |
|                          |                |

#### Washing instructions

#### Industrial washing instructions



Does not apply.

### Product images