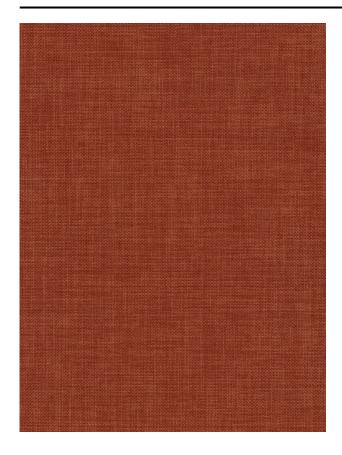

#### Description

An eco-friendly take on a one of our classics. Natural-looking uni structure with blackout properties. This fabric with a linen look is available in a large updated colour range and made of flame retardant recycled polyester.

#### **Specifications**

| Part ID                  | 0106350011                             |
|--------------------------|----------------------------------------|
| Composition              | 50% recycled polyester flame retardant |
| Width (cm)               | 300 cm                                 |
| Weight (g/m1)            | 912 g/m1                               |
| Lightfasness (scale 1-8) | 5                                      |
| Flameretardant           | Yes                                    |
| Certifications           | OEKOTEX                                |
| Color variants           | 28                                     |
| Shrinkage (%)            | 1%                                     |
| Roman blind suitable     | Yes                                    |