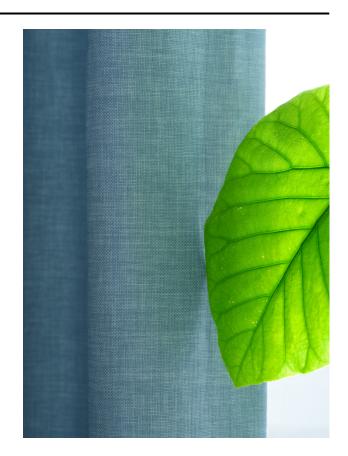

#### Description

An eco-friendly take on a one of our classics. Natural-looking uni structure with blackout properties. This fabric with a linen look is available in a large updated colour range and made of flame retardant recycled polyester.

#### **Specifications**

| Part ID                  | 0106350011                             |
|--------------------------|----------------------------------------|
| Composition              | 50% recycled polyester flame retardant |
| Width (cm)               | 300 cm                                 |
| Weight (g/m1)            | 912 g/m1                               |
| Lightfasness (scale 1-8) | 5                                      |
| Flameretardant           | Yes                                    |
| Certifications           | OEKOTEX                                |
| Color variants           | 28                                     |
| Shrinkage (%)            | 1%                                     |
| Roman blind suitable     | Yes                                    |