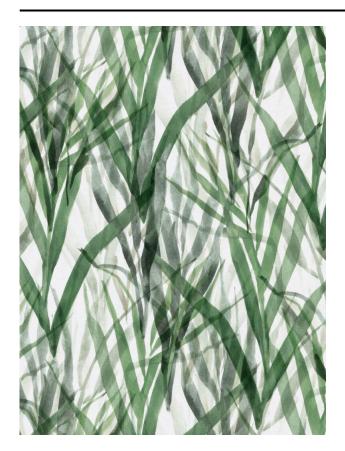

#### Description

The beauty of nature revealed in 6 botanical designs, with colour effects inspired by leafs, grasses, the magical colours of wild flowers, tropical bamboo and grapevines printed on base Clipper.

## Product images