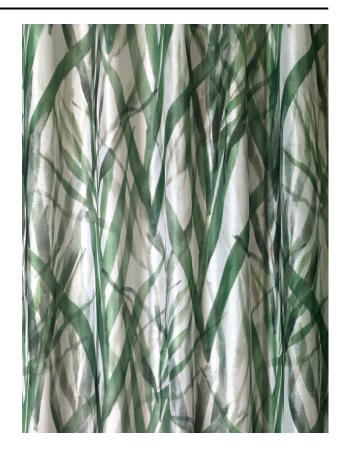

#### Description

The beauty of nature revealed in 6 botanical designs, with colour effects inspired by leafs, grasses, the magical colours of wild flowers, tropical bamboo and grapevines printed on base Clipper.

## Product images