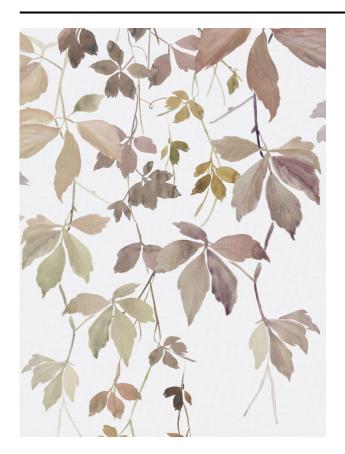

#### Description

The beauty of nature revealed in 6 botanical designs, with colour effects inspired by leafs, grasses, the magical colours of wild flowers, tropical bamboo and grapevines printed on base Clipper.

## Product images