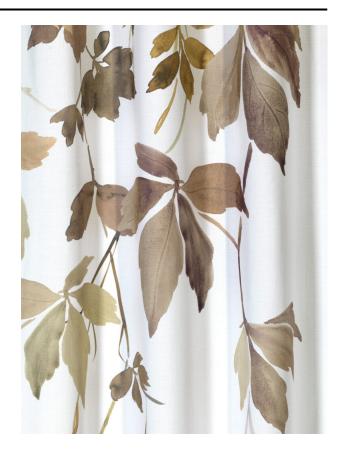

#### Description

The beauty of nature revealed in 6 botanical designs, with colour effects inspired by leafs, grasses, the magical colours of wild flowers, tropical bamboo and grapevines printed on base Clipper.