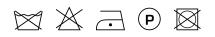

23% viscose, 20% polyester, 11% cotton, 11%<br>linen |
| Width (cm)               | 140 cm                                                            |
| Weight (g/m1)            | 966 g/m1                                                          |
| Lightfasness (scale 1-8) | 5                                                                 |
| Pilling                  | 3-4                                                               |
| Wear resistance          | 100000                                                            |
| Color variants           | 19                                                                |
| Shrinkage (%)            | 1%                                                                |

#### Washing instructions

#### Industrial washing instructions



Does not apply.

### Product images