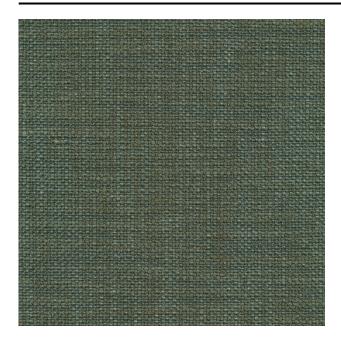

11%<br>linen |
| Width (cm)               | 140 cm                                                            |
| Weight (g/m1)            | 966 g/m1                                                          |
| Lightfasness (scale 1-8) | 5                                                                 |
| Pilling                  | 3-4                                                               |
| Wear resistance          | 100000                                                            |
| Color variants           | 19                                                                |
| Shrinkage (%)            | 1%                                                                |

#### Washing instructions

#### Industrial washing instructions



Does not apply.

### Product images