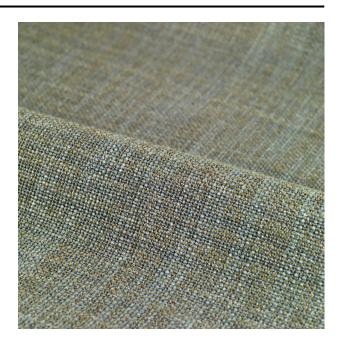

1%<br>linen |
| Width (cm)               | 140 cm                                                            |
| Weight (g/m1)            | 966 g/m1                                                          |
| Lightfasness (scale 1-8) | 5                                                                 |
| Pilling                  | 3-4                                                               |
| Wear resistance          | 100000                                                            |
| Color variants           | 19                                                                |
| Shrinkage (%)            | 1%                                                                |

#### Washing instructions

#### Industrial washing instructions



Does not apply.

### Product images