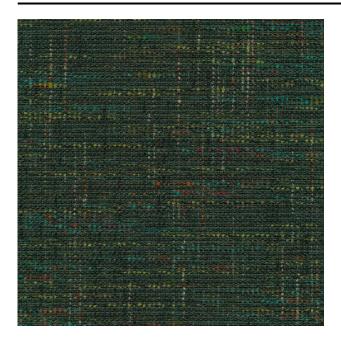

#### Description

Vintage points to the future in this upholstery fabric with a tweed effect. In each available option the combination of colours and materials creates maximum effect. The weave has a block detail and this fabric is the perfect match with your classic vintage pieces.

#### **Specifications**

| Part ID                  | 0400250058                                                    |
|--------------------------|---------------------------------------------------------------|
| Composition              | 45% polyester, 40% acrylic, 11% cotton, 2% polyamide, 2% wool |
| Width (cm)               | 140 cm                                                        |
| Weight (g/m1)            | 770 g/m1                                                      |
| Lightfasness (scale 1-8) | 5                                                             |
| Pilling                  | 4                                                             |
| Wear resistance          | 100000                                                        |
| Color variants           | 13                                                            |
| Shrinkage (%)            | 1%                                                            |
|                          |                                                               |