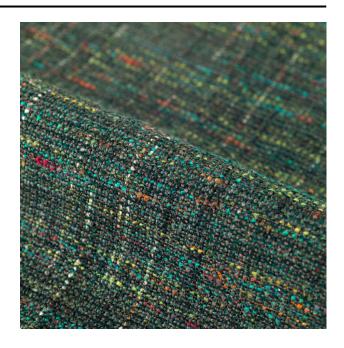

#### Description

Vintage points to the future in this upholstery fabric with a tweed effect. In each available option the combination of colours and materials creates maximum effect. The weave has a block detail and this fabric is the perfect match with your classic vintage pieces.

#### **Specifications**

| Part ID                  | 0400250058                                                    |
|--------------------------|---------------------------------------------------------------|
| Composition              | 45% polyester, 40% acrylic, 11% cotton, 2% polyamide, 2% wool |
| Width (cm)               | 140 cm                                                        |
| Weight (g/m1)            | 770 g/m1                                                      |
| Lightfasness (scale 1-8) | 5                                                             |
| Pilling                  | 4                                                             |
| Wear resistance          | 100000                                                        |
| Color variants           | 13                                                            |
| Shrinkage (%)            | 1%                                                            |
|                          |                                                               |