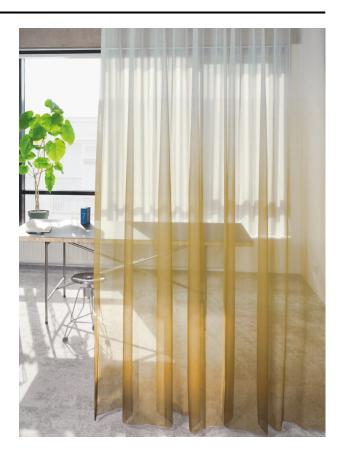

#### Description

Ultra-light, slightly shiny fabric with a printed colour gradient, like a soft colourful cloud in your interior. The gradient starts at the bottom with a more dark intense colour, fading into a lighter shade. A real eye-catcher, but at the same time subtly blends into your interior.