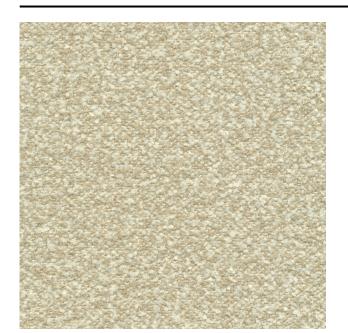

#### Description

High-end, extra voluminous bouclé fabric, consisting of a mix of materials. The big bouclé loops create the image of clouds and are velvety soft, hence the name Nuvola. The colours are all in duo-tones, supporting the 3D effect.

### **Product images**