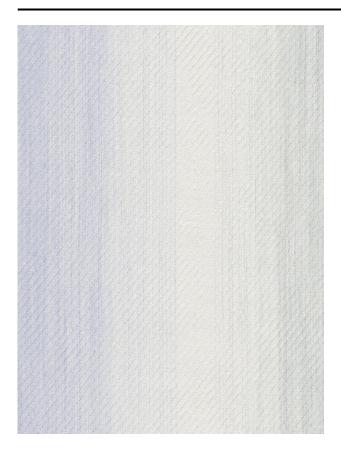

### Description

Semi sheer quality in a subtle three-dimensional twill, achieved by floating yarns and a soft touch. Diverse, coloured yarns together forming a vertically striped gradient pattern.

## Product images