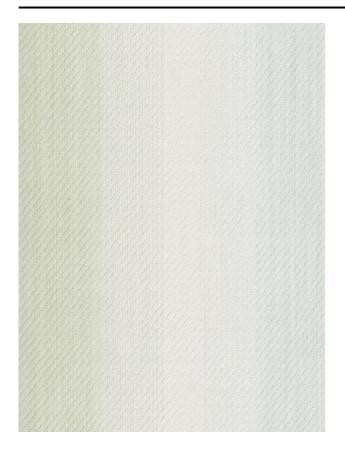

### Description

Semi sheer quality in a subtle three-dimensional twill, achieved by floating yarns and a soft touch. Diverse, coloured yarns together forming a vertically striped gradient pattern.