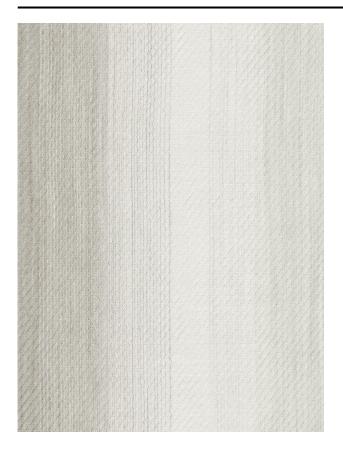

#### Description

Semi sheer quality in a subtle three-dimensional twill, achieved by floating yarns and a soft touch. Diverse, coloured yarns together forming a vertically striped gradient pattern.