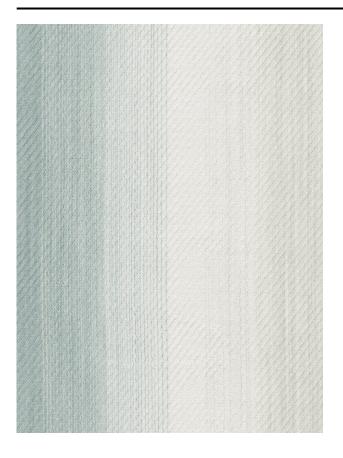

#### Description

Semi sheer quality in a subtle three-dimensional twill, achieved by floating yarns and a soft touch. Diverse, coloured yarns together forming a vertically striped gradient pattern.