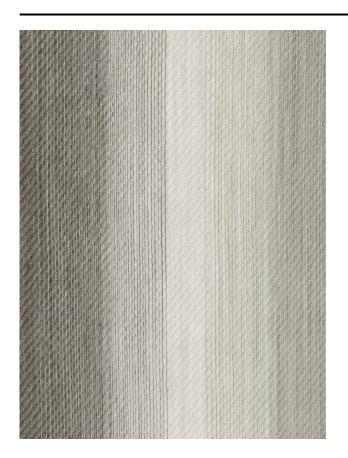

### Description

Semi sheer quality in a subtle three-dimensional twill, achieved by floating yarns and a soft touch. Diverse, coloured yarns together forming a vertically striped gradient pattern.