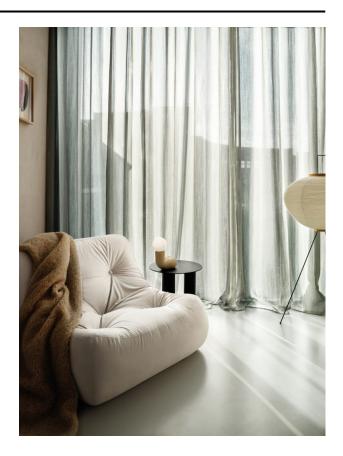

y striped gradient pattern.

### **Specifications**

| Part ID                  | 0101780088                 |
|--------------------------|----------------------------|
| Composition              | 89% acrylic, 11% polyester |
| Width (cm)               | 300 cm                     |
| Weight (g/m1)            | 282 g/m1                   |
| Lightfasness (scale 1-8) | 5                          |
| Certifications           | OEKOTEX                    |
| Color variants           | 6                          |
| Report                   | 37                         |
| Shrinkage (%)            | 1%                         |
|                          |                            |

#### Washing instructions

Industrial washing instructions











Does not apply.

## Product images