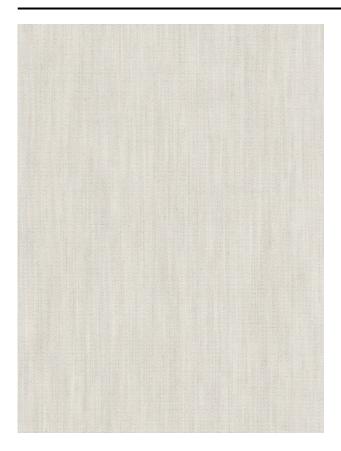

### Description

Closed uni in a matt finish and diffuse light filtering. The beautiful bi-colour effect of the yarn gives the fabric a refined blocked structure. The playful binding creates a natural look.

### **Specifications**

| Part ID                  | 0101800001                     |
|--------------------------|--------------------------------|
| Composition              | 100% polyester flame retardant |
| Width (cm)               | 300 cm                         |
| Weight (g/m1)            | 642 g/m1                       |
| Lightfasness (scale 1-8) | 4                              |
| Flameretardant           | Yes                            |
| Certifications           | OEKOTEX                        |
| Color variants           | 14                             |
| Shrinkage (%)            | 1%                             |
| Roman blind suitable     | Yes                            |
|                          |                                |