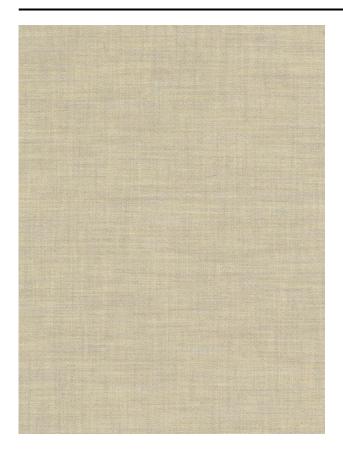

### Description

Closed uni in a matt finish and diffuse light filtering. The beautiful bi-colour effect of the yarn gives the fabric a refined blocked structure. The playful binding creates a natural look.

### **Specifications**

| Part ID                  | 0101800009                     |
|--------------------------|--------------------------------|
| Composition              | 100% polyester flame retardant |
| Width (cm)               | 300 cm                         |
| Weight (g/m1)            | 642 g/m1                       |
| Lightfasness (scale 1-8) | 4                              |
| Flameretardant           | Yes                            |
| Certifications           | OEKOTEX                        |
| Color variants           | 14                             |
| Shrinkage (%)            | 1%                             |
| Roman blind suitable     | Yes                            |
|                          |                                |