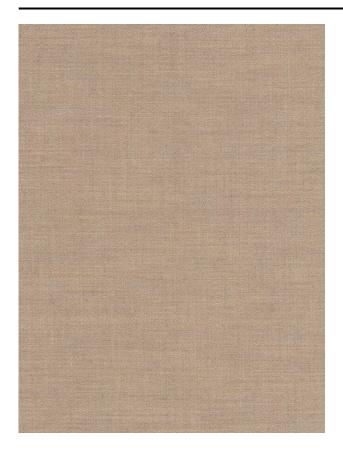

### Description

Closed uni in a matt finish and diffuse light filtering. The beautiful bi-colour effect of the yarn gives the fabric a refined blocked structure. The playful binding creates a natural look.

### **Specifications**

| Part ID                  | 0101800011                     |
|--------------------------|--------------------------------|
| Composition              | 100% polyester flame retardant |
| Width (cm)               | 300 cm                         |
| Weight (g/m1)            | 642 g/m1                       |
| Lightfasness (scale 1-8) | 4                              |
| Flameretardant           | Yes                            |
| Certifications           | OEKOTEX                        |
| Color variants           | 14                             |
| Shrinkage (%)            | 1%                             |
| Roman blind suitable     | Yes                            |
|                          |                                |