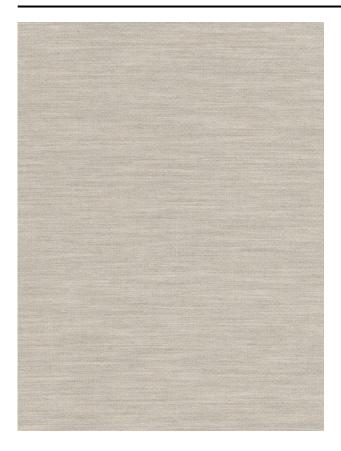

### Description

Closed uni in a matt finish and diffuse light filtering. The beautiful bi-colour effect of the yarn gives the fabric a refined blocked structure. The playful binding creates a natural look.

### **Specifications**

| Part ID                  | 0101800019                     |
|--------------------------|--------------------------------|
| Composition              | 100% polyester flame retardant |
| Width (cm)               | 300 cm                         |
| Weight (g/m1)            | 642 g/m1                       |
| Lightfasness (scale 1-8) | 4                              |
| Flameretardant           | Yes                            |
| Certifications           | OEKOTEX                        |
| Color variants           | 14                             |
| Shrinkage (%)            | 1%                             |
| Roman blind suitable     | Yes                            |
|                          |                                |